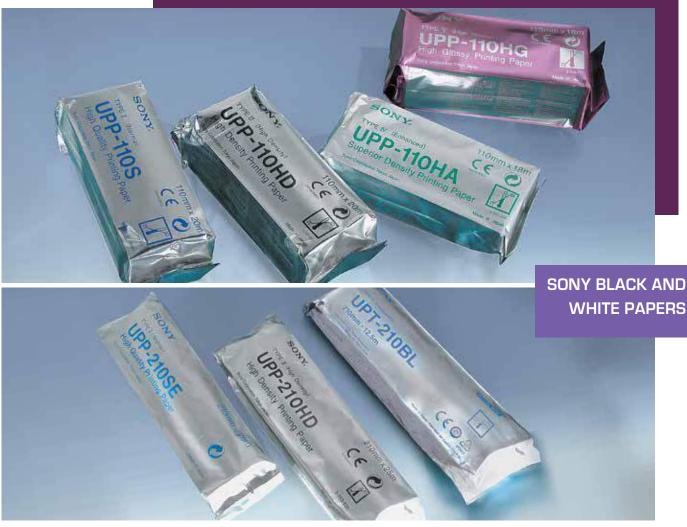

mazxmm0F

Hommer Frank Port

Four main models of rolls 110 mm. wide, between 18 and 20 meters long, from the UPP 110 S standard quality to UPP 110 HD high definition type, to the excellent UPP 110 HG, glossy finish, up to the top UPP 110 HA version • boxes of ten pieces and cartons of 100 pieces. Two models: UPP 210 SE and UPP 210 HD, measuring 210 mm x 25 m that, thanks to a plastic spacer can replace the discontinued UPP 216 SE/HD and work for loading into the UP-930/910 with no changes of settings • boxes of five pieces and cartons of twenty pieces.