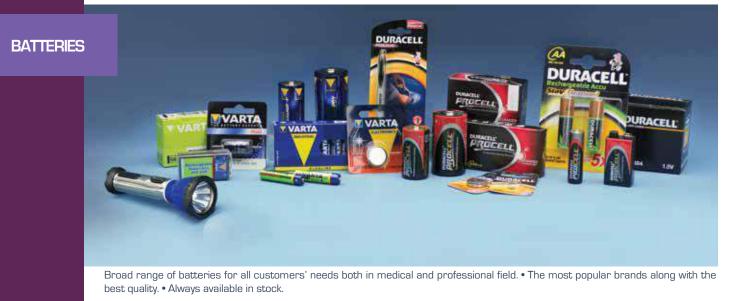

UR PAPERS

ALTERNATIVE PAPERS FOR SONY & MITSUBISHI





Ceracarta uses Japanese raw materials to manufacture alternative black and white papers of excellent quality for the models UPP 110 S, K 61B and the high definition models UPP 110 HD, UPP 110 HG, UPP 210 HD, K 65 HM, etc.

- The prices quoted are very competitive
- They are all sent in an elegant and practical package.

Brands such as **SONY**, **CODONICS**, **CANON**, etc... are present with high-performance printers in the radiology, nuclear medicine and photography units. Also for this important sector, Ceracarta can provide all types of papers and films.

#### X-RAY FILMS



A wide range of X-Ray films (mainly dry) for all the most sold brands (AGFA / FUJI / CARESTREAM / KONICA and all...). Stock availability - Quality service.





Via Secondo Casadei n.14 zona industriale Villa Selva - 47122 Forlì (Italy) - tel. +39 0543-780055 www.ceracarta.it - email: export@ceracarta.it