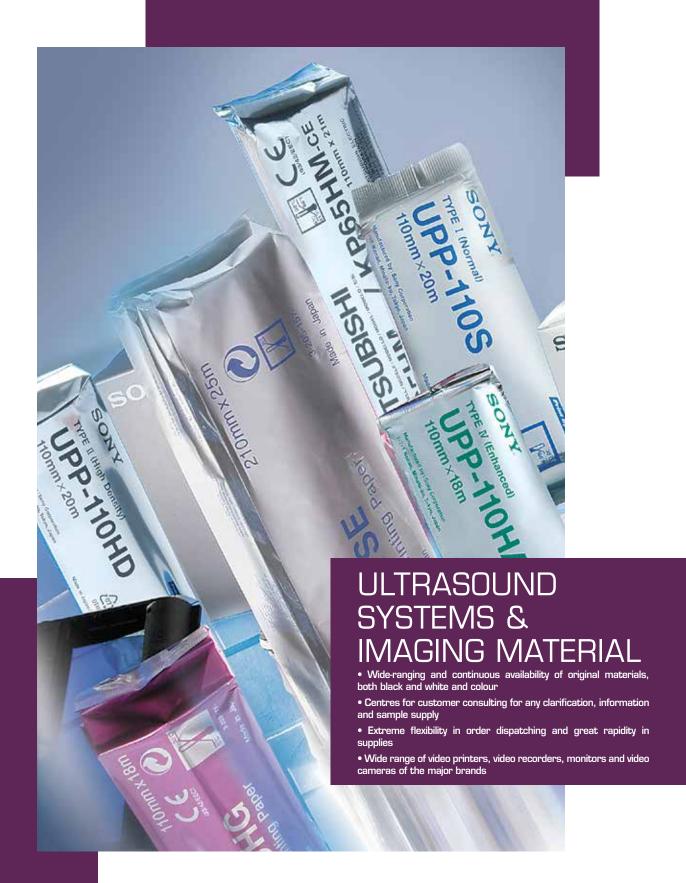

Four main models of rolls 110 mm. wide, between 18 and 20 meters long, from the UPP 110 S standard quality to UPP 110 HD high definition type, to the excellent UPP 110 HG, glossy finish, up to the top UPP 110 HA version • boxes of ten pieces and cartons of 100 pieces.

Two models: UPP 210 SE and UPP 210 HD, measuring 210 mm x 25 m that, thanks to a plastic spacer can replace the discontinued UPP 216 SE/HD and work for loading into the UP-930/910 with no changes of settings • boxes of five pieces and cartons of twenty pieces.