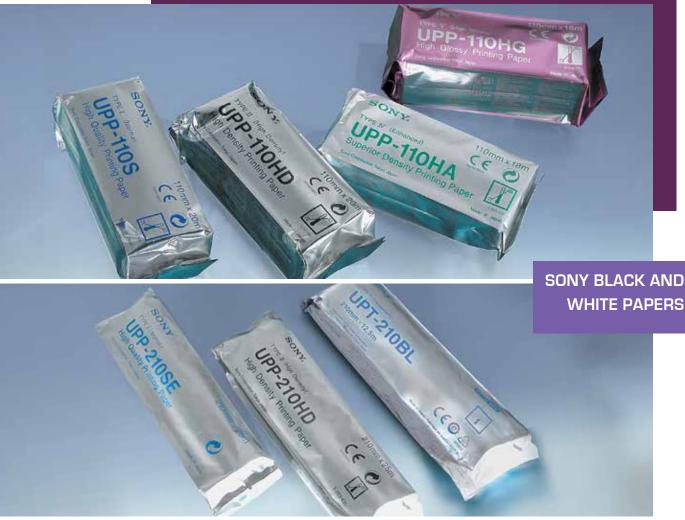

Four main models of rolls 110 mm. wide, between 18 and 20 meters long, from the UPP 110 S standard quality to UPP 110 HD high definition type, to the excellent UPP 110 HG, glossy finish, up to the top UPP 110 HA version • boxes of ten pieces and cartons of 100 pieces.